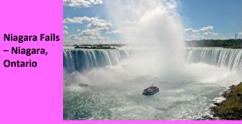

|  |

The continents

United Kingdom

School community

Maps

**Contrasting Locations** 

locate the world's countries, using maps to focus on European countries, concentrating on environmental regions and key physical and human characteristics.

**Human Features** 

The CN

Tower –

Toronto, Ontario

Europe

Volcanoes

use maps to locate the world's countries with a focus on Africa and South and North America, concentrating on their environmental regions, key physical and human characteristics, countries, and major cities.

## **Physical Features**





Africa

Rivers

**River Nile** 

## What I will know by the end of the

unit. - Locate the world's countries, including North America.

- Understand the environmental regions, key physical and human characteristics, countries, and major cities within North America.

- Understand geographical similarities and differences through the study of physical and human geography between a region of the United Kingdom, South America and North America.

- Understand and describe physical geography including climate zones, biomes, vegetation belts and mountains.