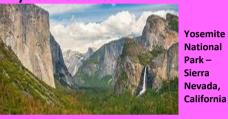

## North America Knowledge Organiser

The Golden

Africa

Rainforest

Gate bridge -

San Francisco. California