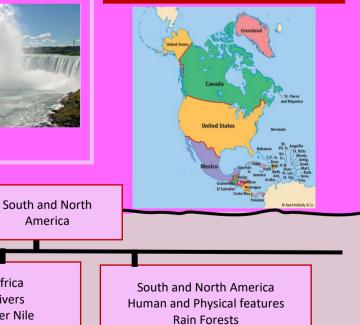

es

use maps to locate the world's countries with a focus on Africa and South and North America, concentrating on their environmental regions, key physical and human characteristics, countries, and major cities.

## **Physical Features**





Africa

Rivers

**River Nile** 

## What I will know by the end of the

unit. - Locate the world's countries, including North America.

- Understand the environmental regions, key physical and human characteristics, countries, and major cities within North America.

- Understand geographical similarities and differences through the study of physical and human geography between a region of the United Kingdom, South America and North America.

- Understand and describe physical geography including climate zones, biomes, vegetation belts and mountains.