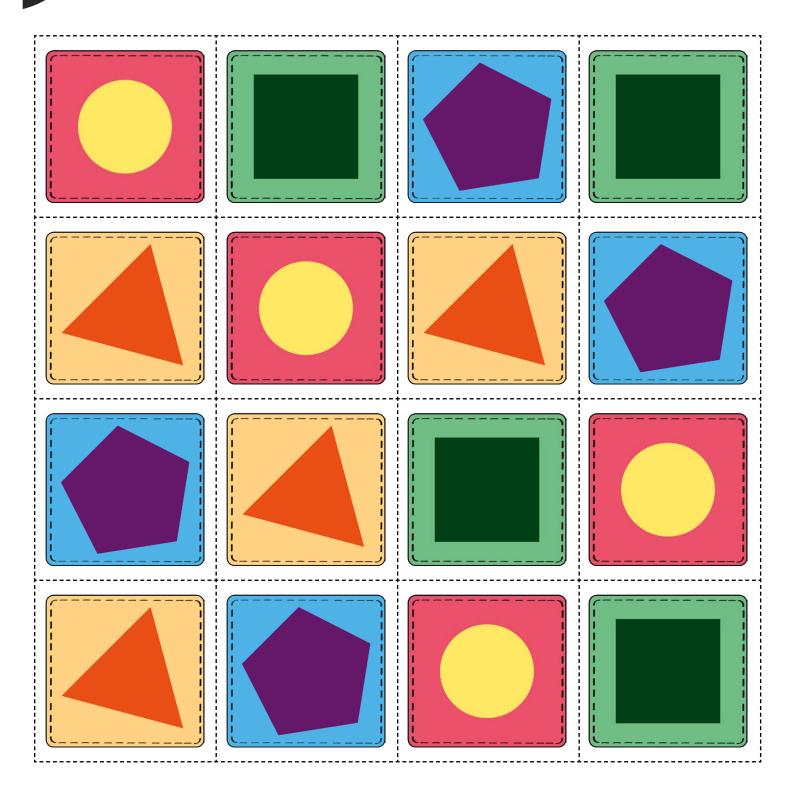

I can order and arrange objects and shapes in patterns and sequences.

We have been making and describing patterns. Cut out each quilt square. Arrange the squares into your own creative pattern for a quilt. Then glue each square onto the grid.

### **Quilt Patterns**