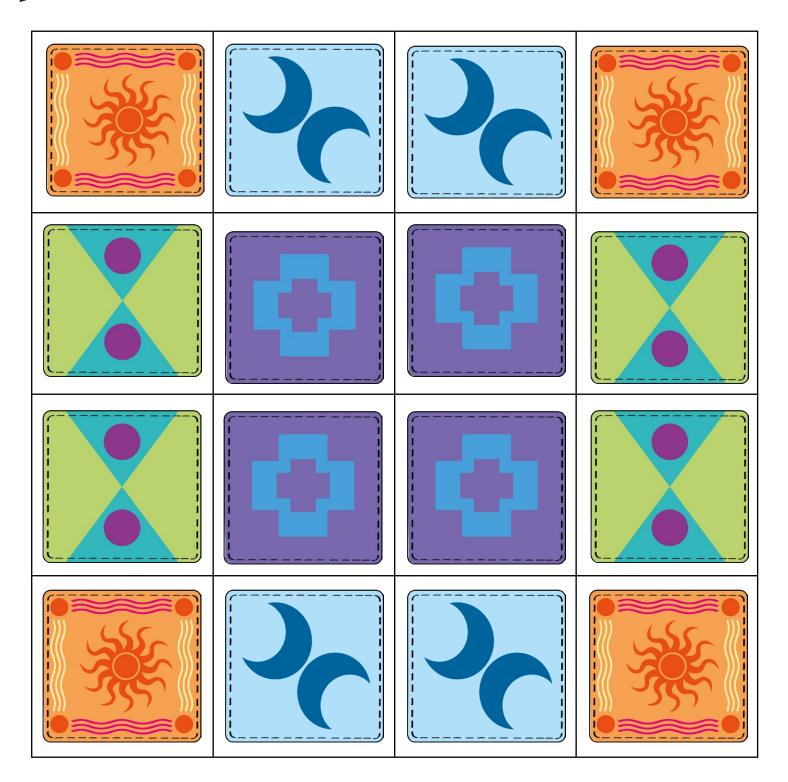

# Quilt Patterns Example Answers

I can order and arrange objects and shapes in patterns and sequences.

We have been making and describing patterns. Cut out each quilt square. Arrange the squares into your own creative pattern for a quilt. Then glue each square onto the grid.

#### **Quilt Patterns**