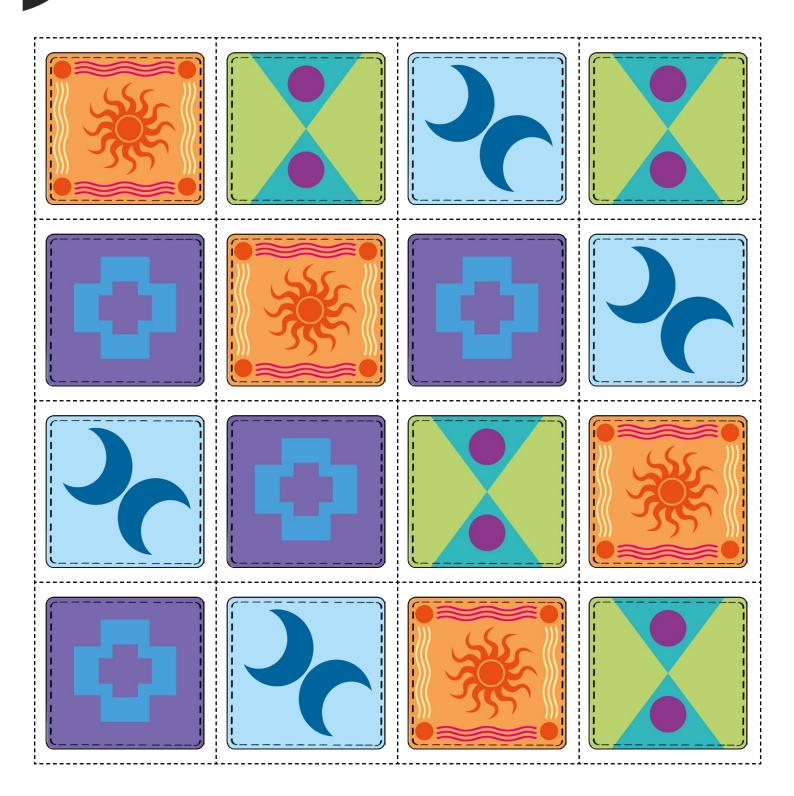

# Quilt Patterns Example Answers

I can order and arrange objects and shapes in patterns and sequences.

We have been making and describing patterns. Cut out each quilt square. Arrange the squares into your own creative pattern for a quilt. Then glue each square onto the grid.

#### **Quilt Patterns**