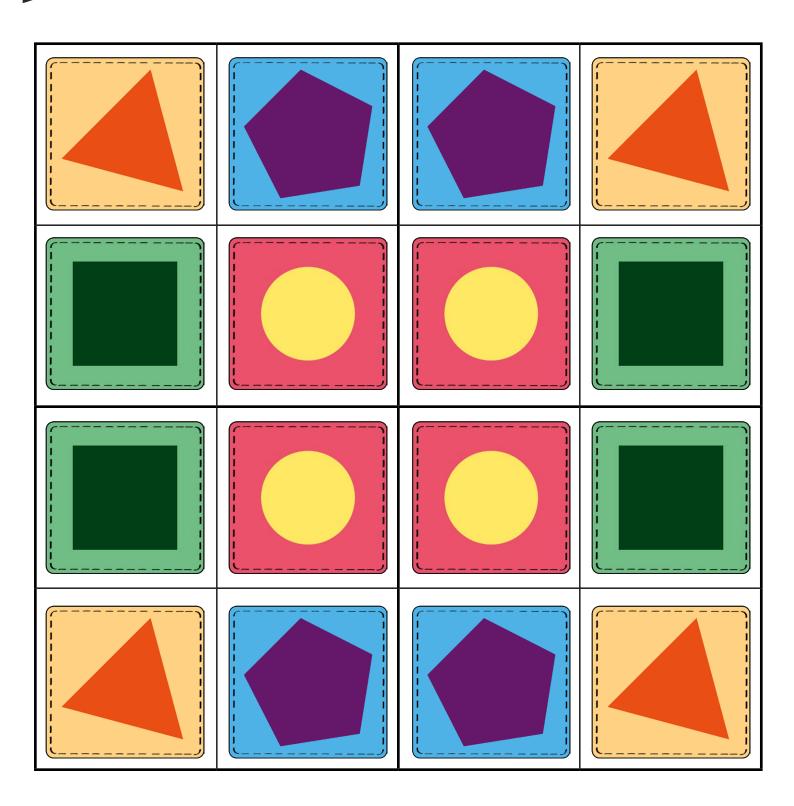

## Quilt Patterns Example Answers

I can order and arrange objects and shapes in patterns and sequences.

We have been making and describing patterns. Cut out each quilt square. Arrange the squares into your own creative pattern for a quilt. Then glue each square onto the grid.

#### **Quilt Patterns**