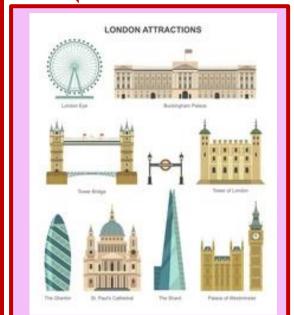

## What will I know by the end of the unit?

- I can name, locate and identify London on a map and know which country and continent it is found in.
- I can identify characteristics of London including transport links, famous landmarks and identifying features.
- I know that the government is run from London and its basic structure and leaders.
- I know the seasons Londoners experience and their typical weather patterns.
- I know how to plan a trip to London using what I have learnt about the city.